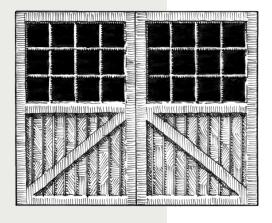

#### The Cahaba

This design follows the Craftsman-style architecture inspired by the early 19th-century movement to revive handicrafts. Elements include natural materials: wood, stone, and brick; a dominant fireplace and large chimney; porches with thick square columns and stone supports; and low roofs with wide eaves.