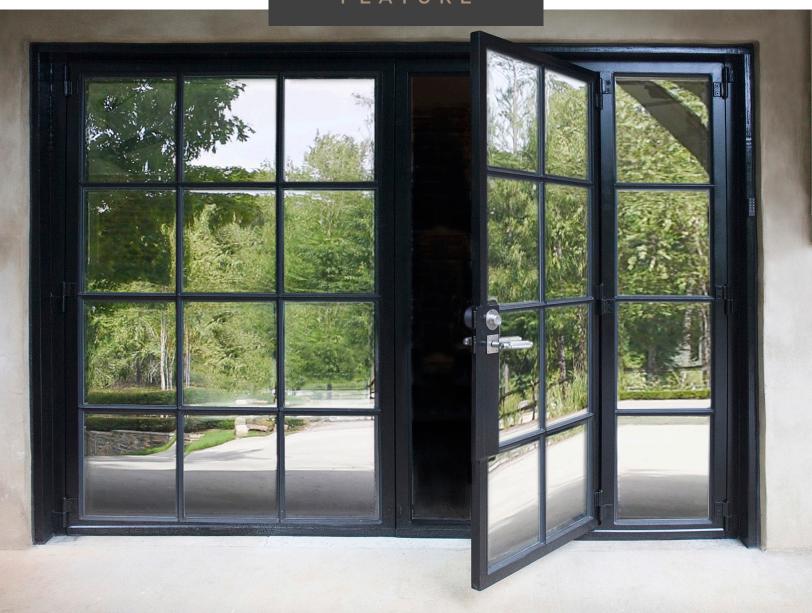

# MAN-DOOR

O P T I O N A L F E A T U R E

Within the design you choose is an optional feature that sets
Bespoke Forged apart from other garage door companies.
A door within a door, our "man door" functions as a point of entry
without having to open the entire unit. A brilliant pedestrian detail,
this amenity simplifies your coming and going.

# **MATCHING WINDOWS & ENTRY DOORS**

We can take your home design a step further with matching entry doors and windows. Elevate your space to an unexpected level of luxury, custom-deisgned just for you.