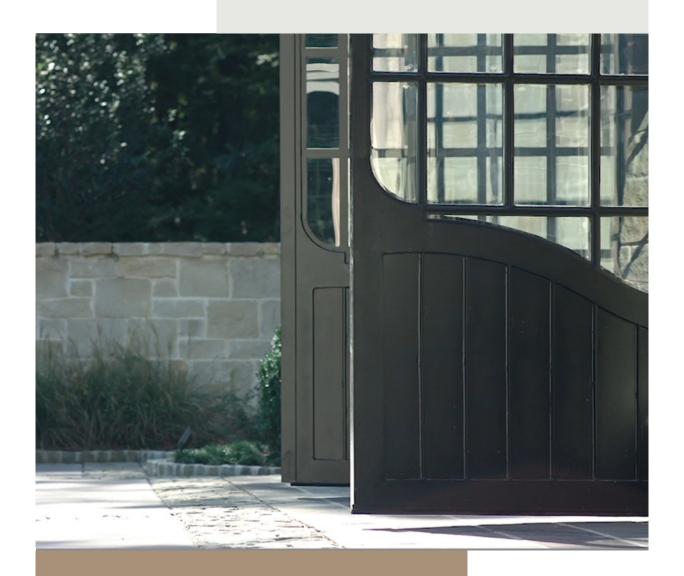

### **Carriage Garage Doors**

With side hinges our doors are out-swinging and function like a front door, but on a grander scale. They provide advantages over traditional overhead doors, like a streamlined interior without overhead tracks. The custom garage doors are close fitting, can include standard handles and locks, and are sealed from weather.

# An Elegant Design Solution for Luxury Living

Custom-designed and handmade carriage-style doors that swing out to open.