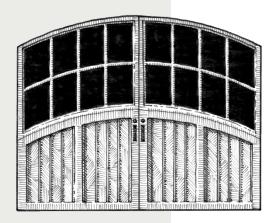

#### The Arch

Without ascribing to a particular architectural style, these doors can complement any home while drawing on the original carriage-door designs that helped define the horse-and-buggy era.