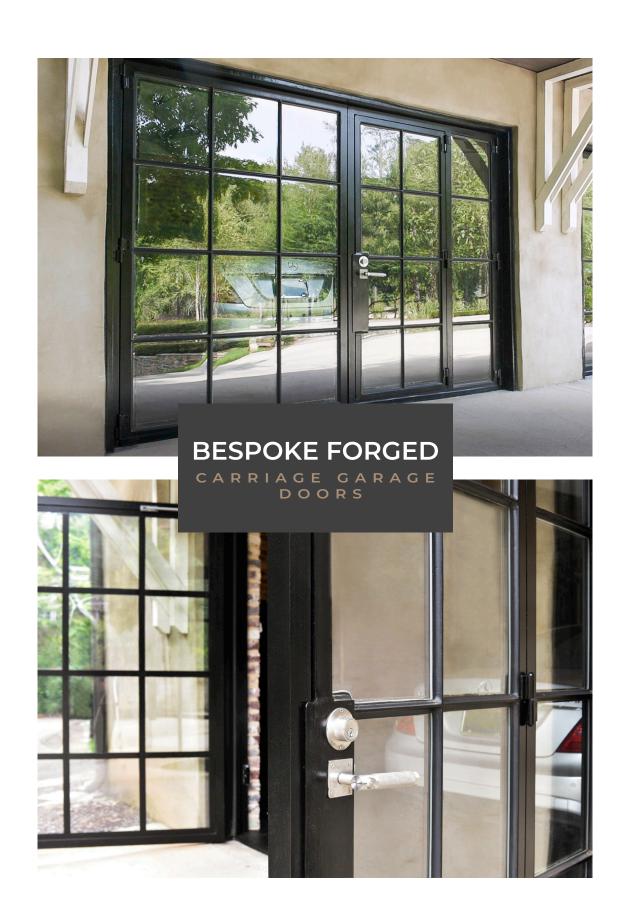

### **Carriage Garage Doors**

With side hinges our doors are out-swinging and function like a front door, but on a grander scale. They provide advantages over traditional overhead doors, like a streamlined interior without overhead tracks. The custom garage doors are close fitting, can include standard handles and locks, and are sealed from weather.

# MAN-DOOR

O P T I O N A L F E A T U R E

Within the design you choose is an optional feature that sets
Bespoke Forged apart from other garage door companies.
A door within a door, our "man door" functions as a point of entry
without having to open the entire unit. A brilliant pedestrian detail,
this amenity simplifies your coming and going.