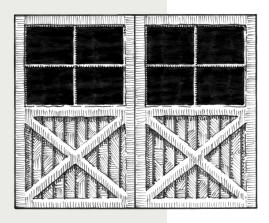

#### The Sterrett

A design that will elevate the look of a home with a farmhouse architectural style. Aptly named for houses first built on farms, this style usually boasts boardand-batten siding, either vertical or horizontal, shaker-style cabinetry, exposed reclaimed beams, wide plank floors, deep front porches, and metal roofs.