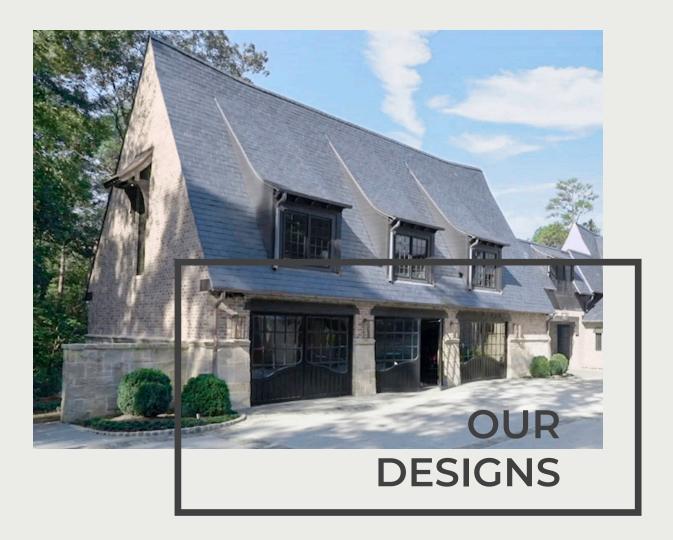

# **Custom-Designed & Hand-Crafted**

an elegant design solution

Choose from eight unique designs or we can work with you to design doors that are one-of-a-kind and complement your home's architectural style.

Our designs are offered in four standard sizes:  $9' \times 7'$ ;  $9' \times 8'$ ;  $10' \times 7'$ ; and  $10' \times 8'$ . Should your opening not conform to one of these sizes, our designers can create something custom.