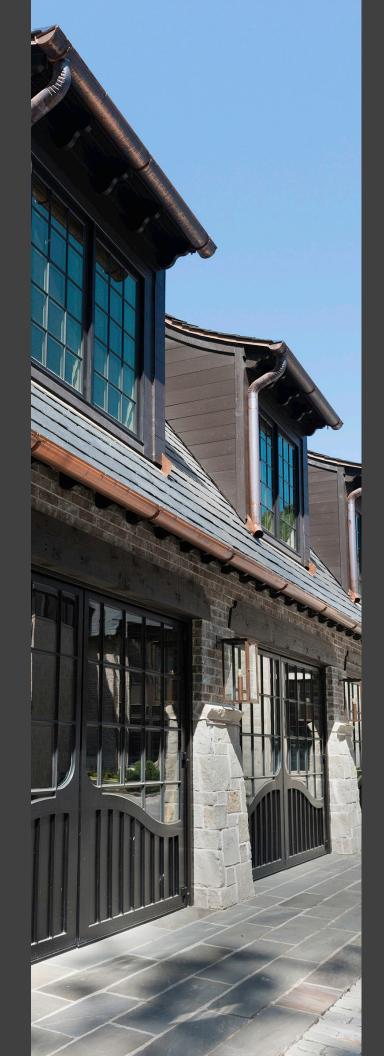

Custom-designed carriage doors add a distinguished level of uniqueness.

### **Carriage Garage Doors**

With side hinges our doors are out-swinging and function like a front door, but on a grander scale. They provide advantages over traditional overhead doors, like a streamlined interior without overhead tracks. The custom garage doors are close fitting, can include standard handles and locks, and are sealed from weather.