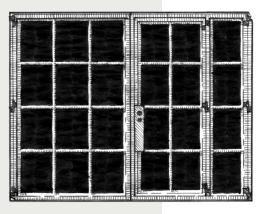

#### The Shelby

A modern style that showcases simplified form and clean lines, functionality and openness, generous use of glass, lack of ornament, emphasis of rectangular forms and horizontal and vertical lines.